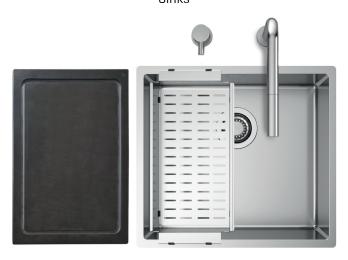

# **RADIUS MARINA 45**

READY Sinks

#### Accessories included

54 - CHOPPING BOARD 50 - COLANDER Marina

## Technical details

Material AISI 316 L Finishing Brushed Internal radius welded 10 mm radius External dimensions 490 x 440 mm Basin dimensions 450 x 400 mm Basin depth 200 mm Drain inox 3 ½" 600 mm Base