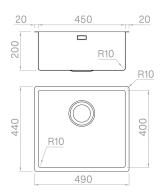

## Technical details

Material AISI 316 L Finishing Brushed Internal radius welded 10 mm radius External dimensions 490 x 440 mm Basin dimensions 450 x 400 mm Basin depth 200 mm Drain inox 3 ½" 600 mm Base