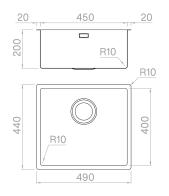

### Technical details

Material Finishing Internal radius External dimensions Basin dimensions Basin depth Drain Base AISI 316 L Brushed welded 10 mm radius 490 x 440 mm 450 x 400 mm 200 mm inox 3 ½" 600 mm