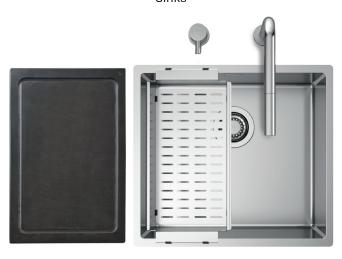

#### READY Sinks

#### Installations

Topmount

#### Description

This range is characterized by the chemical composition of AISI 316 L. This stainless steel alloy is more resistant to corrosion and oxidation and therefore is more suitable to resist outdoors, especially in seaside environments.

#### Accessories included

54 – CHOPPING BOARD 50 – COLANDER Marina

Artinox SpA reserves the right to modify the charateristics of the products at any time. Technical data, illustrations and information are non-binding. Artinox SpA is not responsible for any mistakes of illustrations, text and/or translations.