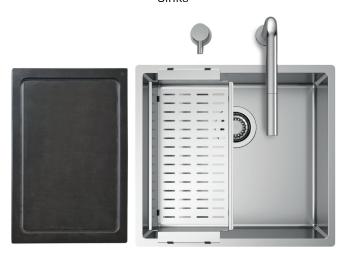

#### Accessories included

54 - CHOPPING BOARD 50 - COLANDER Marina

#### Technical details

Material AISI 316 L Finishing Brushed Internal radius welded 10 mm radius External dimensions 490 x 440 mm Basin dimensions 450 x 400 mm Basin depth 200 mm Drain inox 3 ½" 600 mm Base