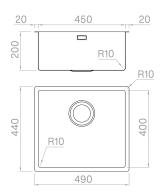

#### Technical details

Material AISI 316 L Finishing Brushed Internal radius welded 10 mm radius External dimensions 490 x 440 mm Basin dimensions 450 x 400 mm Basin depth 200 mm Drain inox 3 ½" 600 mm Base