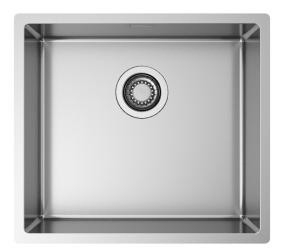

# **RADIUS MARINA 45**

SOLO Sinks

#### Installations

Undermount

## Description

This range is characterized by the chemical composition of AISI 316 L. This stainless steel alloy is more resistant to corrosion and oxidation and therefore is more suitable to resist outdoors, especially in seaside environments.