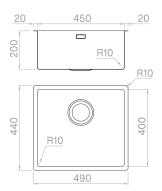

#### Technical details

Material AISI 316 L Finishing Brushed Internal radius welded 10 mm radius External dimensions 490 x 440 mm Basin dimensions 450 x 400 mm Basin depth 200 mm Drain inox 3 ½" 600 mm Base