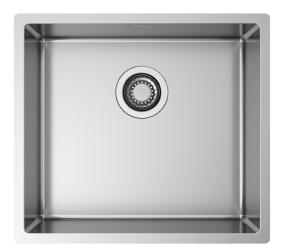

# Description

This range is characterized by the chemical composition of AISI 316 L. This stainless steel alloy is more resistant to corrosion and oxidation and therefore is more suitable to resist outdoors, especially in seaside environments.

### Technical details

Material AISI 316 L Finishing Brushed Internal radius welded 10 mm radius External dimensions 490 x 440 mm Basin dimensions 450 x 400 mm Basin depth 200 mm Drain inox 3 ½" 600 mm Base