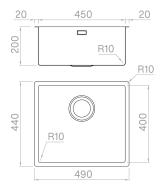

### Technical details

Material AISI 316 L Finishing Brushed Internal radius welded 10 mm radius External dimensions 490 x 440 mm Basin dimensions 450 x 400 mm Basin depth 200 mm Drain inox 3 ½" 600 mm Base