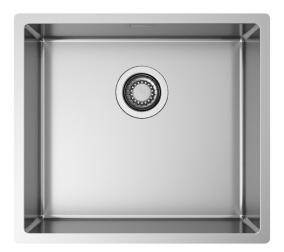

# **RADIUS MARINA 45**

SOLO Sinks

### Installations

Flushmount

# Description

This range is characterized by the chemical composition of AISI 316 L. This stainless steel alloy is more resistant to corrosion and oxidation and therefore is more suitable to resist outdoors, especially in seaside environments.