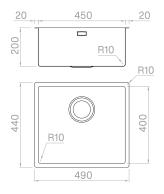

### Technical details

Material AISI 316 L Finishing Brushed Internal radius welded 10 mm radius External dimensions 490 x 440 mm Basin dimensions 450 x 400 mm Basin depth 200 mm Drain inox 3 ½" 600 mm Base