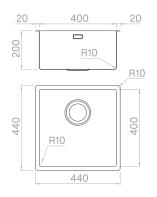

### Technical details

Material Finishing Internal radius External dimensions Basin dimensions Basin depth Drain Base AISI 316 L Brushed welded 10 mm radius 440 x 440 mm 400 x 400 mm 200 mm inox 3 ½" 600 mm