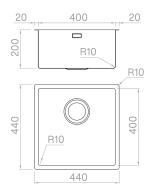

### Technical details

Material Finishing Internal radius External dimensions Basin dimensions Basin depth Drain Base AISI 316 L Brushed welded 10 mm radius 440 x 440 mm 400 x 400 mm 200 mm inox 3 ½" 600 mm