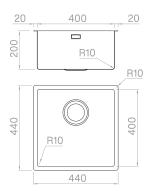

## Technical details

Material AISI 316 L Finishing Brushed Internal radius welded 10 mm radius External dimensions 440 x 440 mm Basin dimensions 400 x 400 mm Basin depth 200 mm Drain inox 3 ½" 600 mm Base