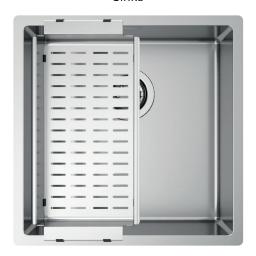

## **ARTINOX**

## **RADIUS MARINA 40**

PRO Sinks



## Installations

Flushmount

# Code

SBBG40MR

## Description

This range is characterized by the chemical composition of AISI 316 L. This stainless steel alloy is more resistant to corrosion and oxidation and therefore is more suitable to resist outdoors, especially in seaside environments.

#### Accessories included

50 - COLANDER Marina

## Technical details

Material AISI 316 L Finishing Brushed Internal radius welded 10 mm radius External dimensions 440 x 440 mm Basin dimensions 400 x 400 mm Basin depth 200 mm Drain inox 3 ½" 600 mm Base



Artinox SpA reserves the right to modify the charateristics of the products at any time. Technical data, illustrations and information are non-binding. Artinox SpA is not responsible for any mistakes of illustrations, text and/or translations.