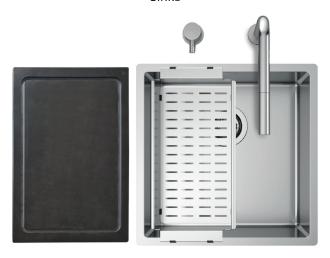

# **RADIUS MARINA 40**

READY Sinks

#### Installations

Undermount

#### Code

SAB040MR

#### Accessories included

54 - CHOPPING BOARD 50 - COLANDER Marina

#### Technical details

Material AISI 316 L Finishing Brushed Internal radius welded 10 mm radius External dimensions 440 x 440 mm Basin dimensions 400 x 400 mm Basin depth 200 mm Drain inox 3 ½" 600 mm Base