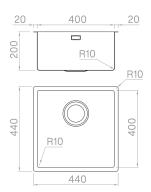

#### Technical details

Material AISI 316 L Finishing Brushed Internal radius welded 10 mm radius External dimensions 440 x 440 mm Basin dimensions 400 x 400 mm Basin depth 200 mm Drain inox 3 ½" 600 mm Base