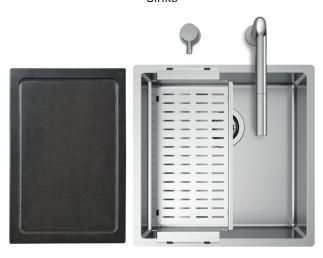

#### READY Sinks

#### Installations

Topmount

#### Accessories included

54 – CHOPPING BOARD 50 – COLANDER Marina

Artinox SpA reserves the right to modify the charateristics of the products at any time. Technical data, illustrations and information are non-binding. Artinox SpA is not responsible for any mistakes of illustrations, text and/or translations.