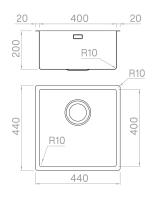

## Technical details

Material Finishing Internal radius External dimensions Basin dimensions Basin depth Drain Base AISI 316 L Brushed welded 10 mm radius 440 x 440 mm 400 x 400 mm 200 mm inox 3 ½" 600 mm