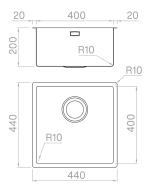

### Technical details

Material AISI 316 L Finishing Brushed Internal radius welded 10 mm radius External dimensions 440 x 440 mm Basin dimensions 400 x 400 mm Basin depth 200 mm Drain inox 3 ½" 600 mm Base