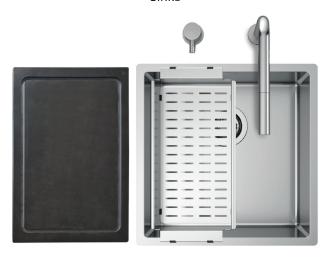

#### Accessories included

54 - CHOPPING BOARD 50 - COLANDER Marina

### Technical details

Material AISI 316 L Finishing Brushed Internal radius welded 10 mm radius External dimensions 440 x 440 mm Basin dimensions 400 x 400 mm Basin depth 200 mm Drain inox 3 ½" 600 mm Base