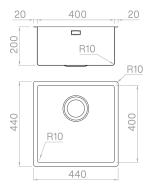

#### Technical details

Material AISI 316 L Finishing Brushed Internal radius welded 10 mm radius External dimensions 440 x 440 mm Basin dimensions 400 x 400 mm Basin depth 200 mm Drain inox 3 ½" 600 mm Base