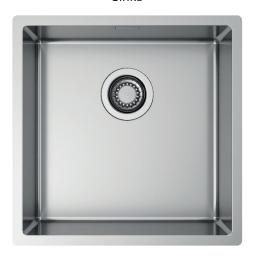

# **RADIUS MARINA 40**

SOLO Sinks

#### Installations

Undermount

#### Code

B04040MR

## Description

This range is characterized by the chemical composition of AISI 316 L. This stainless steel alloy is more resistant to corrosion and oxidation and therefore is more suitable to resist outdoors, especially in seaside environments.