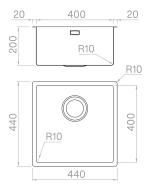

### Technical details

Material AISI 316 L Finishing Brushed Internal radius welded 10 mm radius External dimensions 440 x 440 mm Basin dimensions 400 x 400 mm Basin depth 200 mm Drain inox 3 ½" 600 mm Base