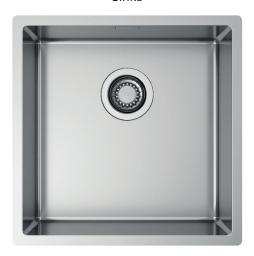

# **RADIUS MARINA 40**

SOLO Sinks

### Installations

Topmount

# Description

This range is characterized by the chemical composition of AISI 316 L. This stainless steel alloy is more resistant to corrosion and oxidation and therefore is more suitable to resist outdoors, especially in seaside environments.