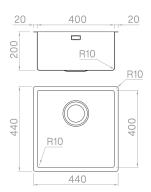

### Technical details

Material AISI 316 L Finishing Brushed Internal radius welded 10 mm radius External dimensions 440 x 440 mm Basin dimensions 400 x 400 mm Basin depth 200 mm Drain inox 3 ½" 600 mm Base