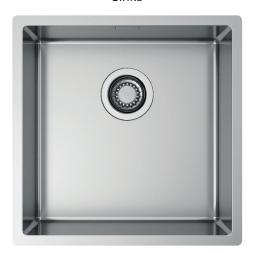

# **RADIUS MARINA 40**

SOLO Sinks

### Installations

Flushmount

# Code

BG4040MR

# Description

This range is characterized by the chemical composition of AISI 316 L. This stainless steel alloy is more resistant to corrosion and oxidation and therefore is more suitable to resist outdoors, especially in seaside environments.

### Technical details

Material AISI 316 L Finishing Brushed Internal radius welded 10 mm radius External dimensions 440 x 440 mm Basin dimensions 400 x 400 mm Basin depth 200 mm Drain inox 3 ½" 600 mm Base