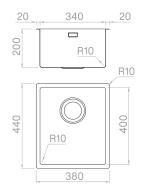

## Technical details

Material Finishing Internal radius External dimensions Basin dimensions Basin depth Drain Base AISI 316 L Brushed welded 10 mm radius 380 x 440 mm 340 x 400 mm 200 mm inox 3 ½" 450 mm