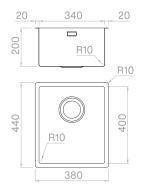

## Technical details

Material Finishing Internal radius External dimensions Basin dimensions Basin depth Drain Base AISI 316 L Brushed welded 10 mm radius 380 x 440 mm 340 x 400 mm 200 mm inox 3 ½" 450 mm