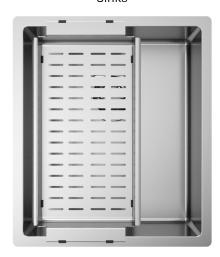

### **ARTINOX**

# **RADIUS MARINA 34**

PRO Sinks



#### Installations

Flushmount

#### Code

SBBG34MR

## Description

This range is characterized by the chemical composition of AISI 316 L. This stainless steel alloy is more resistant to corrosion and oxidation and therefore is more suitable to resist outdoors, especially in seaside environments.

#### Accessories included

50 - COLANDER Marina

#### Technical details

Material AISI 316 L Finishing Brushed Internal radius welded 10 mm radius External dimensions 380 x 440 mm Basin dimensions 340 x 400 mm Basin depth 200 mm Drain inox 3 ½" 450 mm Base



Artinox SpA reserves the right to modify the charateristics of the products at any time. Technical data, illustrations and information are non-binding. Artinox SpA is not responsible for any mistakes of illustrations, text and/or translat