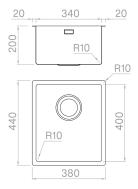

#### Technical details

Material AISI 316 L Finishing Brushed Internal radius welded 10 mm radius External dimensions 380 x 440 mm Basin dimensions 340 x 400 mm Basin depth 200 mm Drain inox 3 ½" 450 mm Base