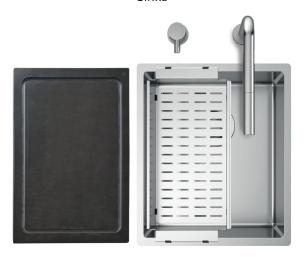

#### Installations

Undermount

#### Accessories included

54 - CHOPPING BOARD 50 - COLANDER Marina

#### Technical details

Material AISI 316 L Finishing Brushed Internal radius welded 10 mm radius External dimensions 380 x 440 mm Basin dimensions 340 x 400 mm Basin depth 200 mm Drain inox 3 ½" 450 mm Base