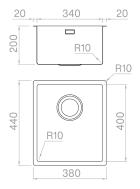

## Technical details

Material AISI 316 L Finishing Brushed Internal radius welded 10 mm radius External dimensions 380 x 440 mm Basin dimensions 340 x 400 mm Basin depth 200 mm Drain inox 3 ½" 450 mm Base