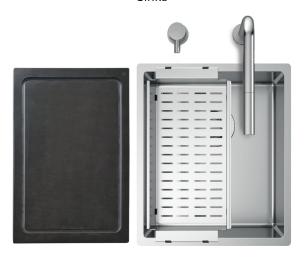

#### Accessories included

54 - CHOPPING BOARD 50 - COLANDER Marina

## Technical details

Material AISI 316 L Finishing Brushed Internal radius welded 10 mm radius External dimensions 380 x 440 mm Basin dimensions 340 x 400 mm Basin depth 200 mm Drain inox 3 ½" 450 mm Base