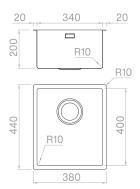

#### Technical details

Material AISI 316 L Finishing Brushed Internal radius welded 10 mm radius External dimensions 380 x 440 mm Basin dimensions 340 x 400 mm Basin depth 200 mm Drain inox 3 ½" 450 mm Base