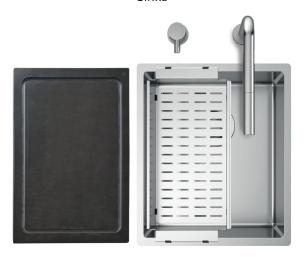

#### Accessories included

54 - CHOPPING BOARD 50 - COLANDER Marina

#### Technical details

Material AISI 316 L Finishing Brushed Internal radius welded 10 mm radius External dimensions 380 x 440 mm Basin dimensions 340 x 400 mm Basin depth 200 mm Drain inox 3 ½" 450 mm Base