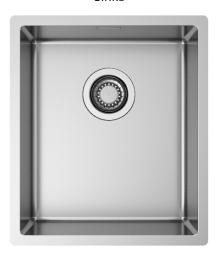

# Code

BG3440MR

# Description

This range is characterized by the chemical composition of AISI 316 L. This stainless steel alloy is more resistant to corrosion and oxidation and therefore is more suitable to resist outdoors, especially in seaside environments.

### Technical details

Material AISI 316 L Finishing Brushed Internal radius welded 10 mm radius External dimensions 380 x 440 mm Basin dimensions 340 x 400 mm Basin depth 200 mm Drain inox 3 ½" 450 mm Base