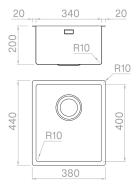

### Technical details

Material AISI 316 L Finishing Brushed Internal radius welded 10 mm radius External dimensions 380 x 440 mm Basin dimensions 340 x 400 mm Basin depth 200 mm Drain inox 3 ½" 450 mm Base