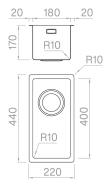

## Technical details

Material AISI 316 L Finishing Brushed Internal radius welded 10 mm radius External dimensions 220 x 440 mm Basin dimensions 180 x 400 mm Basin depth 170 mm Drain inox 3 ½" 300 mm Base