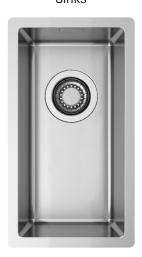

## **RADIUS MARINA 18**

SOLO Sinks

Installations

115taliation5

Topmount

Description

This range is characterized by the chemical composition of AISI 316 L. This stainless steel alloy is more resistant to corrosion and oxidation and therefore is more suitable to resist outdoors, especially in seaside environments.

## Technical details

Material AISI 316 L Finishing Brushed Internal radius welded 10 mm radius External dimensions 220 x 440 mm Basin dimensions 180 x 400 mm Basin depth 170 mm Drain inox 3 ½" 300 mm Base