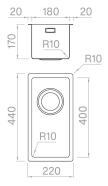

### Technical details

Material AISI 316 L Finishing Brushed Internal radius welded 10 mm radius External dimensions 220 x 440 mm Basin dimensions 180 x 400 mm Basin depth 170 mm Drain inox 3 ½" 300 mm Base