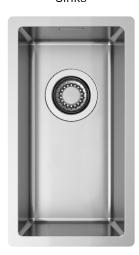

# **RADIUS MARINA 18**

SOLO Sinks

### Installations

Flushmount

## Code

**BG1840MR** 