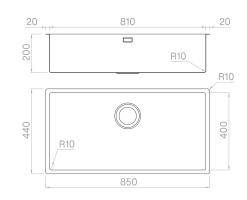

### Technical details

Material Finishing Internal radius External dimensions Basin dimensions Basin depth Drain Base AISI 304 Brushed welded 10 mm radius 850 x 440 mm 810 x 400 mm 200 mm inox 3 ½" 900 mm