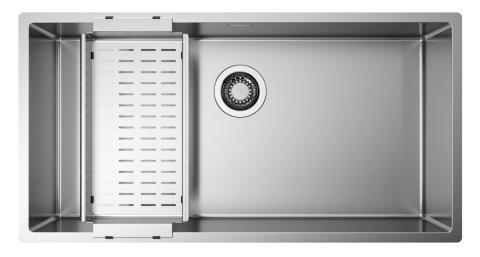

## Description

Radius collection offers a wide choice of sinks manufactured with 10 mm internal radius corners. Precision added to essentiality of geometries.

# Accessories included

16 - COLANDER

### Technical details

Material Finishing Internal radius External dimensions Basin dimensions Basin depth Drain Base AISI 304 Brushed welded 10 mm radius 850 x 440 mm 810 x 400 mm 200 mm inox 3 ½" 900 mm