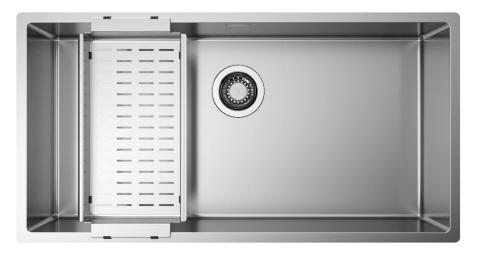

#### Description

Radius collection offers a wide choice of sinks manufactured with 10 mm internal radius corners. Precision added to essentiality of geometries.

## Accessories included

16 - COLANDER