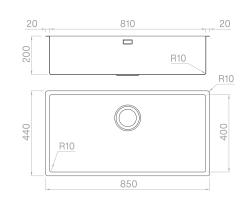

#### Technical details

Material Finishing Internal radius External dimensions Basin dimensions Basin depth Drain Base AISI 304 Brushed welded 10 mm radius 850 x 440 mm 810 x 400 mm 200 mm inox 3 ½" 900 mm