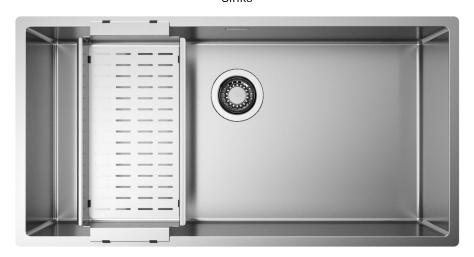

### Installations

Flushmount

### Description

Radius collection offers a wide choice of sinks manufactured with 10 mm internal radius corners. Precision added to essentiality of geometries.

#### Accessories included

16 - COLANDER