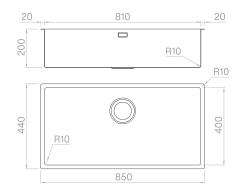

### Technical details

Material **AISI 304** Finishing Brushed Internal radius welded 10 mm radius External dimensions 850 x 440 mm Basin dimensions 810 x 400 mm Basin depth 200 mm Drain inox 3 ½" Base 900 mm