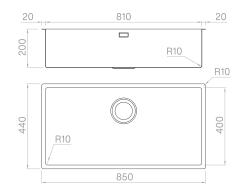

### Technical details

AISI 304 Material Finishing Brushed Internal radius welded 10 mm radius External dimensions 850 x 440 mm Basin dimensions 810 x 400 mm Basin depth 200 mm Drain inox 3 ½" Base 900 mm