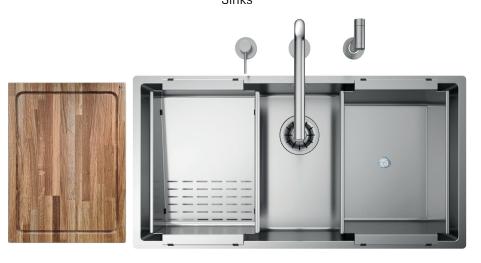

# RADIUS 81

READY Sinks

#### Accessories included

23 – SLANTED COLANDER 26 – BASIN

### Technical details

AISI 304 Material Finishing Brushed Internal radius welded 10 mm radius External dimensions 850 x 440 mm Basin dimensions 810 x 400 mm Basin depth 200 mm Drain inox 3 ½" Base 900 mm