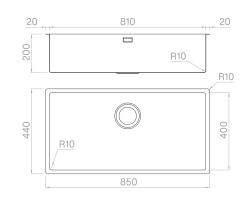

## **Technical details**

Material Finishing Internal radius External dimensions Basin dimensions Basin depth Drain Base AISI 304 Brushed welded 10 mm radius 850 x 440 mm 810 x 400 mm 200 mm inox 3 ½" 900 mm