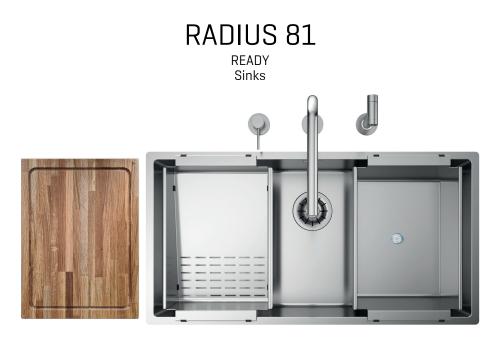

### Description

Radius collection offers a wide choice of sinks manufactured with 10 mm internal radius corners. Precision added to essentiality of geometries.

#### Code

SABI81R1

Accessories included

23 – SLANTED COLANDER 26 – BASIN