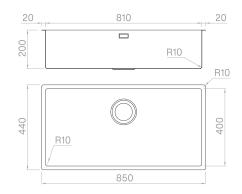

### Technical details

AISI 304 Material Finishing Brushed Internal radius welded 10 mm radius External dimensions 850 x 440 mm Basin dimensions 810 x 400 mm Basin depth 200 mm Drain inox 3 ½" Base 900 mm