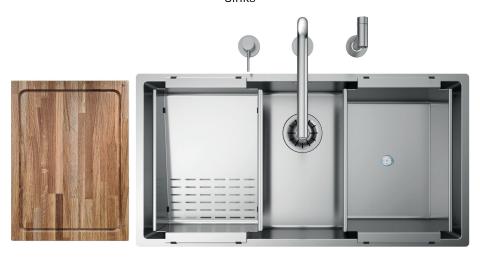

### Installations

Flushmount

### Description

Radius collection offers a wide choice of sinks manufactured with 10 mm internal radius corners. Precision added to essentiality of geometries.

#### Accessories included

23 – SLANTED COLANDER 26 – BASIN