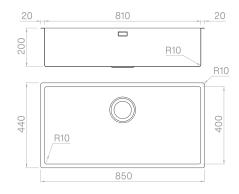

### Technical details

Material **AISI 304** Finishing Brushed Internal radius welded 10 mm radius External dimensions 850 x 440 mm Basin dimensions 810 x 400 mm Basin depth 200 mm Drain inox 3 ½" Base 900 mm