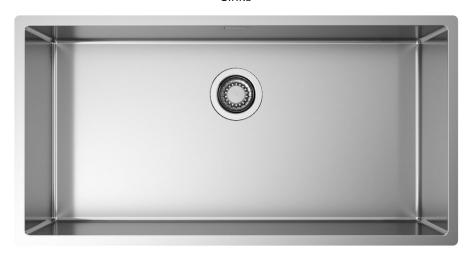

# Description

Radius collection offers a wide choice of sinks manufactured with 10 mm internal radius corners. Precision added to essentiality of geometries.

### Code

BI8140R1