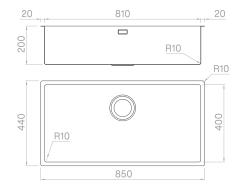

### Technical details

Material **AISI 304** Finishing Brushed Internal radius welded 10 mm radius External dimensions 850 x 440 mm Basin dimensions 810 x 400 mm Basin depth 200 mm Drain inox 3 ½" Base 900 mm