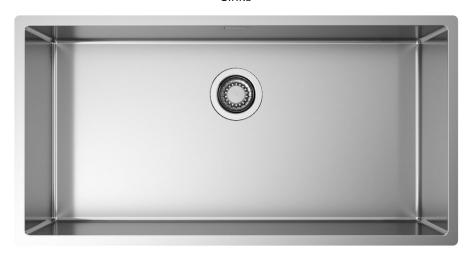

# Description

Radius collection offers a wide choice of sinks manufactured with 10 mm internal radius corners. Precision added to essentiality of geometries.

### Technical details

Material **AISI 304** Finishing Brushed Internal radius welded 10 mm radius External dimensions 850 x 440 mm Basin dimensions 810 x 400 mm Basin depth 200 mm Drain inox 3 ½" Base 900 mm