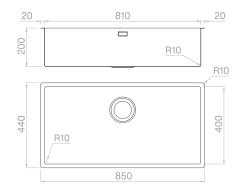

### Technical details

Material **AISI 304** Finishing Brushed Internal radius welded 10 mm radius External dimensions 850 x 440 mm Basin dimensions 810 x 400 mm Basin depth 200 mm Drain inox 3 ½" Base 900 mm