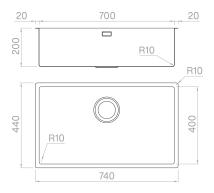

# Technical details

Material **AISI 304** Finishing Brushed Internal radius welded 10 mm radius External dimensions 740 x 440 mm Basin dimensions 700 x 400 mm Basin depth 200 mm Drain inox 3 ½" Base 800 mm