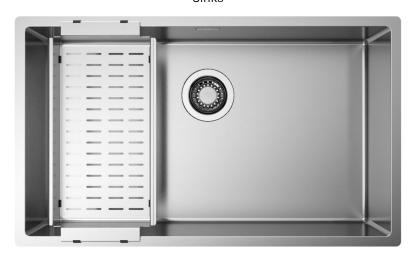

# Description

Radius collection offers a wide choice of sinks manufactured with 10 mm internal radius corners. Precision added to essentiality of geometries.

### Accessories included

16 - COLANDER

# Technical details

Material **AISI 304** Finishing Brushed Internal radius welded 10 mm radius External dimensions 740 x 440 mm Basin dimensions 700 x 400 mm Basin depth 200 mm Drain inox 3 ½" Base 800 mm