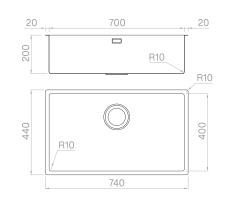

#### Technical details

Material Finishing Internal radius External dimensions Basin dimensions Basin depth Drain Base AISI 304 Brushed welded 10 mm radius 740 x 440 mm 700 x 400 mm 200 mm inox 3 ½" 800 mm