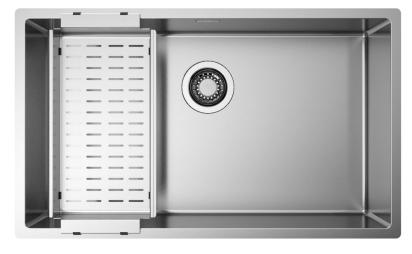

#### Description

Radius collection offers a wide choice of sinks manufactured with 10 mm internal radius corners. Precision added to essentiality of geometries.

## Accessories included

16 - COLANDER

#### Technical details

Material Finishing Internal radius External dimensions Basin dimensions Basin depth Drain Base AISI 304 Brushed welded 10 mm radius 740 x 440 mm 700 x 400 mm 200 mm inox 3 ½" 800 mm