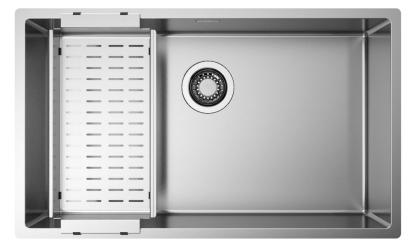

## Description

Radius collection offers a wide choice of sinks manufactured with 10 mm internal radius corners. Precision added to essentiality of geometries.

# Accessories included

16 - COLANDER