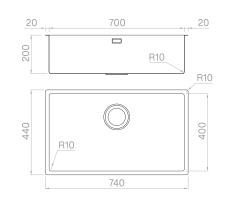

## Technical details

Material Finishing Internal radius External dimensions Basin dimensions Basin depth Drain Base AISI 304 Brushed welded 10 mm radius 740 x 440 mm 700 x 400 mm 200 mm inox 3 ½" 800 mm