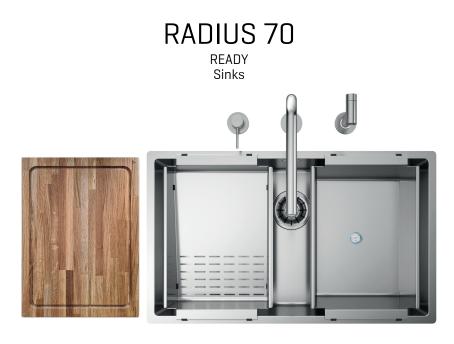

### Description

Radius collection offers a wide choice of sinks manufactured with 10 mm internal radius corners. Precision added to essentiality of geometries.

#### Code

SABI70R1

#### Accessories included

23 – SLANTED COLANDER 26 – BASIN