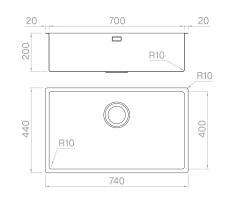

## **Technical details**

Material Finishing Internal radius External dimensions Basin dimensions Basin depth Drain Base AISI 304 Brushed welded 10 mm radius 740 x 440 mm 700 x 400 mm 200 mm inox 3 ½" 800 mm