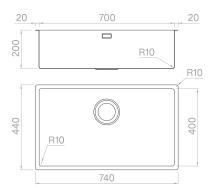

### Technical details

AISI 304 Material Finishing Brushed Internal radius welded 10 mm radius External dimensions 740 x 440 mm Basin dimensions 700 x 400 mm Basin depth 200 mm Drain inox 3 ½" Base 800 mm