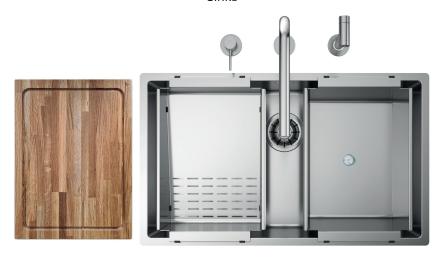

### Accessories included

23 - SLANTED COLANDER 26 - BASIN

### Technical details

AISI 304 Material Finishing Brushed Internal radius welded 10 mm radius External dimensions 740 x 440 mm Basin dimensions 700 x 400 mm Basin depth 200 mm Drain inox 3 ½" Base 800 mm