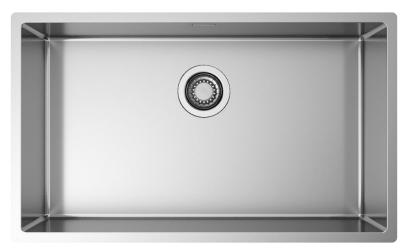

#### Installations

Undermount

#### Description

Radius collection offers a wide choice of sinks manufactured with 10 mm internal radius corners. Precision added to essentiality of geometries.