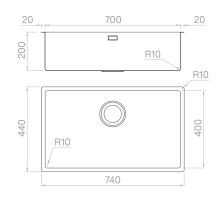

#### Technical details

Material Finishing Internal radius External dimensions Basin dimensions Basin depth Drain Base AISI 304 Brushed welded 10 mm radius 740 x 440 mm 700 x 400 mm 200 mm inox 3 ½" 800 mm