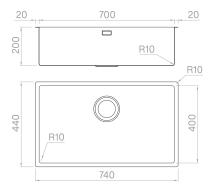

#### Technical details

Material **AISI 304** Finishing Brushed Internal radius welded 10 mm radius External dimensions 740 x 440 mm Basin dimensions 700 x 400 mm Basin depth 200 mm Drain inox 3 ½" Base 800 mm