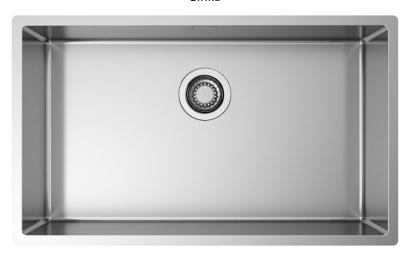

# RADIUS 70

SOLO Sinks

## Description

Radius collection offers a wide choice of sinks manufactured with 10 mm internal radius corners. Precision added to essentiality of geometries.