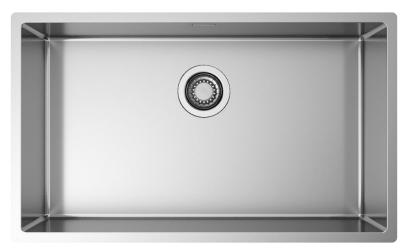

#### Installations

Flushmount

## Description

Radius collection offers a wide choice of sinks manufactured with 10 mm internal radius corners. Precision added to essentiality of geometries.

## Technical details

Material Finishing Internal radius External dimensions Basin dimensions Basin depth Drain Base AISI 304 Brushed welded 10 mm radius 740 x 440 mm 700 x 400 mm 200 mm inox 3 ½" 800 mm