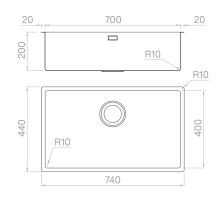

## Technical details

Material Finishing Internal radius External dimensions Basin dimensions Basin depth Drain Base AISI 304 Brushed welded 10 mm radius 740 x 440 mm 700 x 400 mm 200 mm inox 3 ½" 800 mm