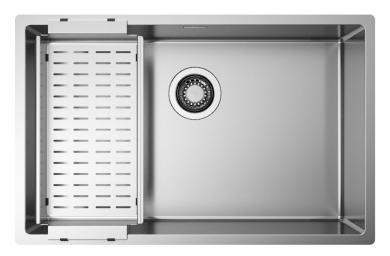

#### Installations

Undermount

#### Accessories included

16 - COLANDER

### Technical details

Material **AISI 304** Finishing Brushed Internal radius welded 10 mm radius External dimensions 690 x 440 mm Basin dimensions 650 x 400 mm Basin depth 200 mm Drain inox 3 ½" Base 750 mm