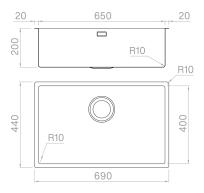

### Technical details

Material **AISI 304** Finishing Brushed Internal radius welded 10 mm radius External dimensions 690 x 440 mm Basin dimensions 650 x 400 mm Basin depth 200 mm Drain inox 3 ½" Base 750 mm