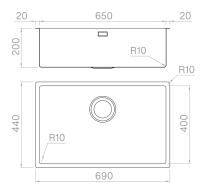

#### Technical details

Material **AISI 304** Finishing Brushed Internal radius welded 10 mm radius External dimensions 690 x 440 mm Basin dimensions 650 x 400 mm Basin depth 200 mm Drain inox 3 ½" Base 750 mm