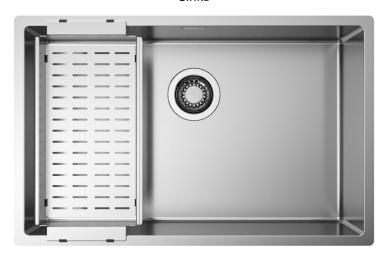

## Description

Radius collection offers a wide choice of sinks manufactured with 10 mm internal radius corners. Precision added to essentiality of geometries.

## Accessories included

16 - COLANDER

#### Technical details

Material **AISI 304** Finishing Brushed Internal radius welded 10 mm radius External dimensions 690 x 440 mm Basin dimensions 650 x 400 mm Basin depth 200 mm Drain inox 3 ½" Base 750 mm