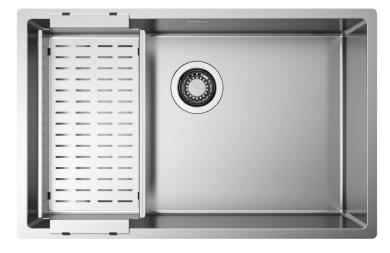

#### Description

Radius collection offers a wide choice of sinks manufactured with 10 mm internal radius corners. Precision added to essentiality of geometries.

### Accessories included

16 - COLANDER