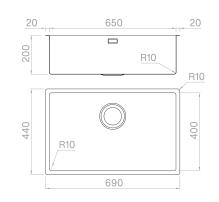

#### Technical details

Material Finishing Internal radius External dimensions Basin dimensions Basin depth Drain Base AISI 304 Brushed welded 10 mm radius 690 x 440 mm 650 x 400 mm 200 mm inox 3 ½" 750 mm