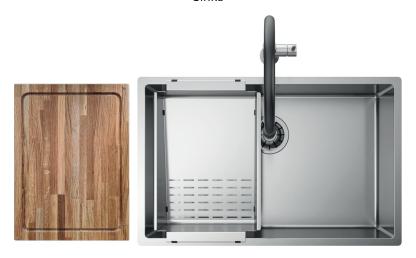

# RADIUS 65

READY Sinks

#### Installations

Undermount

### Code

SAB065R1

## Description

Radius collection offers a wide choice of sinks manufactured with 10 mm internal radius corners. Precision added to essentiality of geometries.

#### Accessories included

23 - SLANTED COLANDER