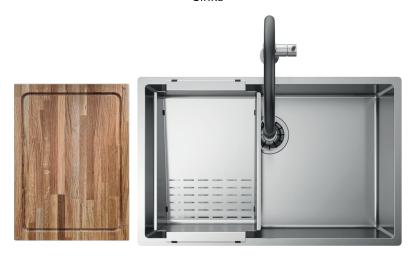

#### Accessories included

23 - SLANTED COLANDER

### Technical details

Material **AISI 304** Finishing Brushed Internal radius welded 10 mm radius External dimensions 690 x 440 mm Basin dimensions 650 x 400 mm Basin depth 200 mm Drain inox 3 ½" Base 750 mm