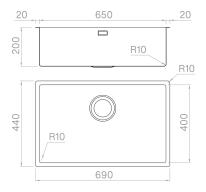

### Technical details

Material **AISI 304** Finishing Brushed Internal radius welded 10 mm radius External dimensions 690 x 440 mm Basin dimensions 650 x 400 mm Basin depth 200 mm Drain inox 3 ½" Base 750 mm