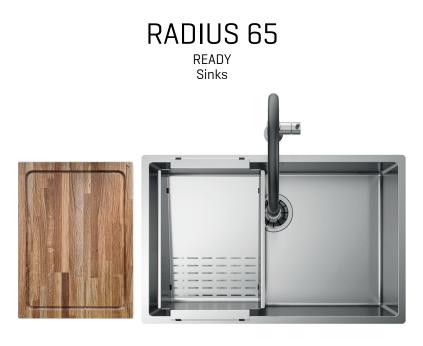

#### Description

Radius collection offers a wide choice of sinks manufactured with 10 mm internal radius corners. Precision added to essentiality of geometries.

## Code

SABG65R1

Accessories included

23 - SLANTED COLANDER

#### Technical details

Material Finishing Internal radius External dimensions Basin dimensions Basin depth Drain Base AISI 304 Brushed welded 10 mm radius 690 x 440 mm 650 x 400 mm 200 mm inox 3 ½" 750 mm