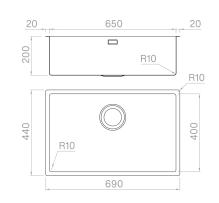

#### Technical details

Material Finishing Internal radius External dimensions Basin dimensions Basin depth Drain Base AISI 304 Brushed welded 10 mm radius 690 x 440 mm 650 x 400 mm 200 mm inox 3 ½" 750 mm