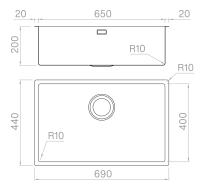

## Technical details

Material **AISI 304** Finishing Brushed Internal radius welded 10 mm radius External dimensions 690 x 440 mm Basin dimensions 650 x 400 mm Basin depth 200 mm Drain inox 3 ½" Base 750 mm