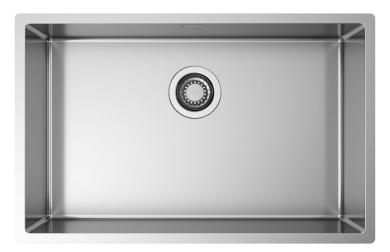

#### Installations

Undermount

# Description

Radius collection offers a wide choice of sinks manufactured with 10 mm internal radius corners. Precision added to essentiality of geometries.