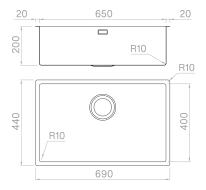

#### Technical details

Material **AISI 304** Finishing Brushed Internal radius welded 10 mm radius External dimensions 690 x 440 mm Basin dimensions 650 x 400 mm Basin depth 200 mm Drain inox 3 ½" Base 750 mm