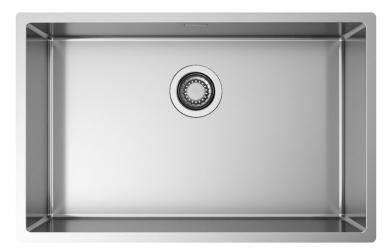

# RADIUS 65

SOLO Sinks

#### Installations

Flushmount

### Code

BG6540R1

# Description

Radius collection offers a wide choice of sinks manufactured with 10 mm internal radius corners. Precision added to essentiality of geometries.