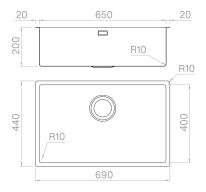

#### Technical details

Material **AISI 304** Finishing Brushed Internal radius welded 10 mm radius External dimensions 690 x 440 mm Basin dimensions 650 x 400 mm Basin depth 200 mm Drain inox 3 ½" Base 750 mm